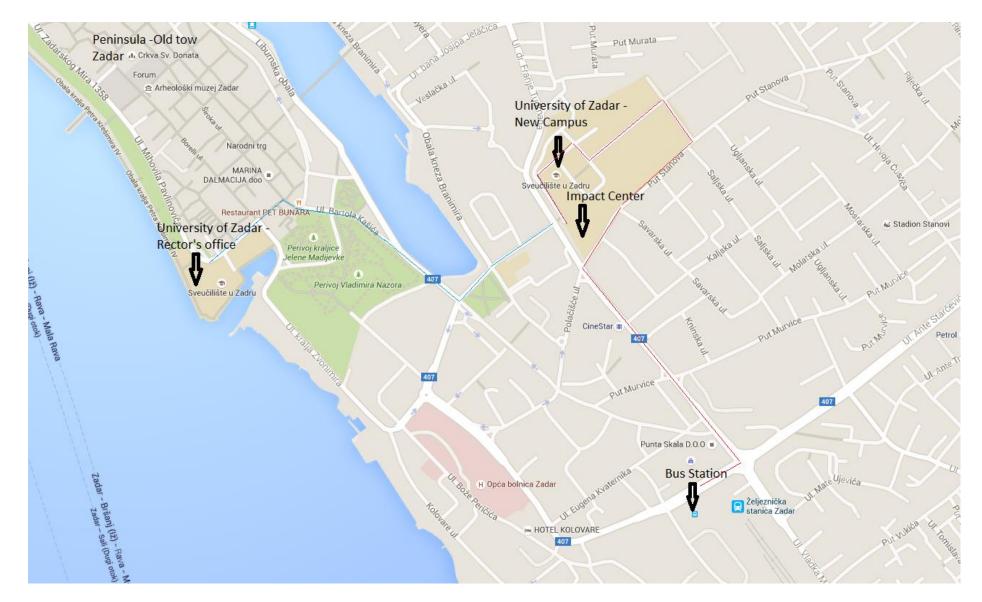

Red line – road from bus station to Impact Center

Blue line – road from New Campus and Impact Center to Rector's office