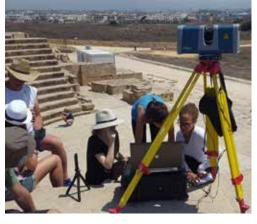

5th CIPA summer school 3D surveying and modeling in cultural heritage 15 -21 July 2018, Zadar - Croatia

2018 EUROPEAN YEAR OF CULTURAL HERITAGE #EuropeForCulture

§ Theoretical lectures (3D surveying, photogrammetry, laser scanning, etc.)

**§** Practical work, in the field and in the lab with commercial and open source processing software

ICOMOS

- **§** The participants will learn the basics in:
  - § surveying and data acquisition
  - § data processing methods for 3D models and metric products' generation

**§** An opportunity for scholars, MSc and PhD students, researchers and specialists, archaeologists, architects, restorers, conservationists, geomatic engineers, in the surveying and heritage fields to deepen their knowledge and expertise with reality-based 3D modelling techniques